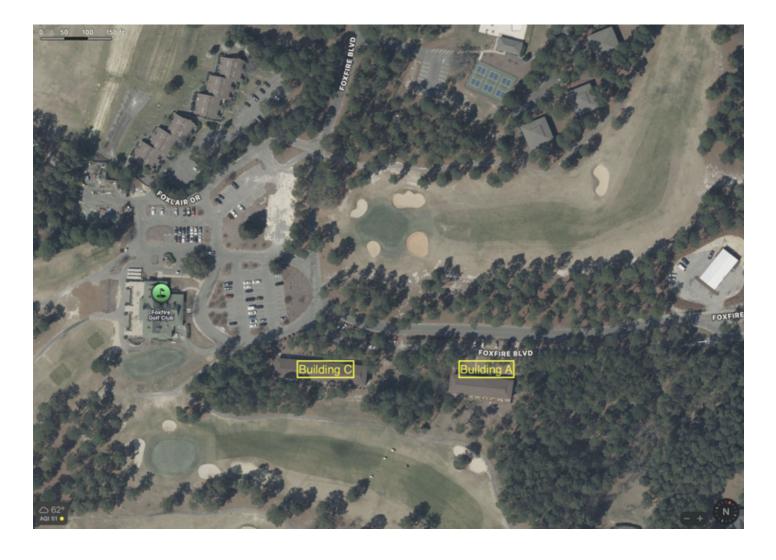

Residents understood that concern and expressed they would be more cautious with parking as long as Foxfire didn't take it away.

The two condos, known as Building A and Building C, have existed adjacent to the Foxfire Golf Club since 1972. Foxfire received its town charter in 1977.

Along Floxfire Boulevard are two roads. One is a double lane and the other is one-way with a median in the center. In the early 70s, however, the double-lane road didn't exist, and there were only two one-way roads, one that went along the golf course and the other that abut the condos.

When the condos were built, part of their amenity was proximity to the golf club and views of the 18th green. A parking lot was not a part of the development, and instead, a deeded right was given to bestow "the perpetual right to use Foxfire Boulevard and to park in the space provided therefore between the lands of Foxfire Boulevard," according to documents from 1972.

While the deeded right exists in the deeds for each condo property, the town owns the roads and the median. Without prior knowledge of the deeds and lack of town record on the property, the town sent a letter to the condo owners stating that they would make the median a no-parking zone.