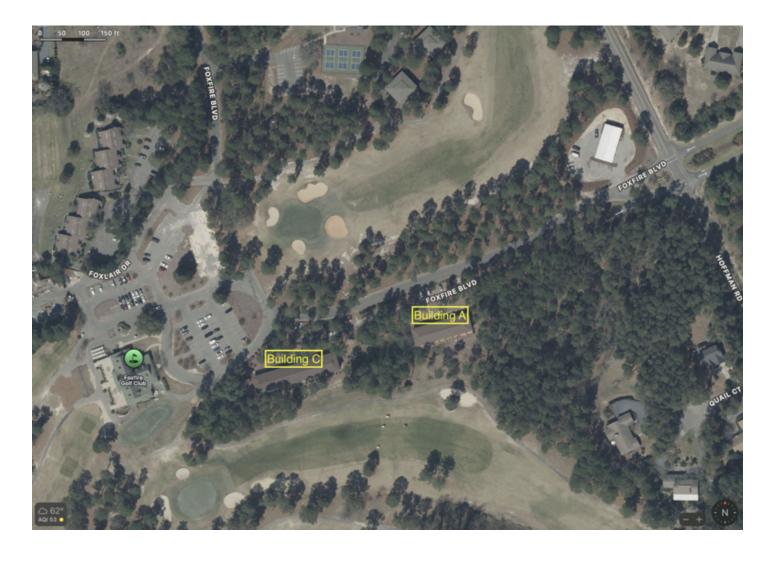

Residents understood that concern and expressed they would be more cautious with parking as long as Foxfire didn't take it away.

The two condos, known as Building A and Building C, have existed adjacent to the Foxfire Golf Club since 1972. Foxfire received its town charter in 1977.

Along Floxfire Boulevard are two roads. One is a double lane and the other is one-way with a median in the center. In the early 70s, however, the double-lane road didn't exist, and there were only two one-way roads, one that went along the golf course and the other that abut the condos.

When the condos were built, part of their amenity was proximity to the golf club and views of the 18th green. A parking lot was not a part of the development, and instead, a deeded right was given to bestow "the perpetual right to use Foxfire Boulevard and to park in the space provided therefore between the lands of Foxfire Boulevard," according to documents from 1972.

While the deeded right exists in the deeds for each condo property, the town owns the roads and the median. Without prior knowledge of the deeds and lack of town record on the property, the town sent a letter to the condo owners stating that they would make the median a no-parking zone.